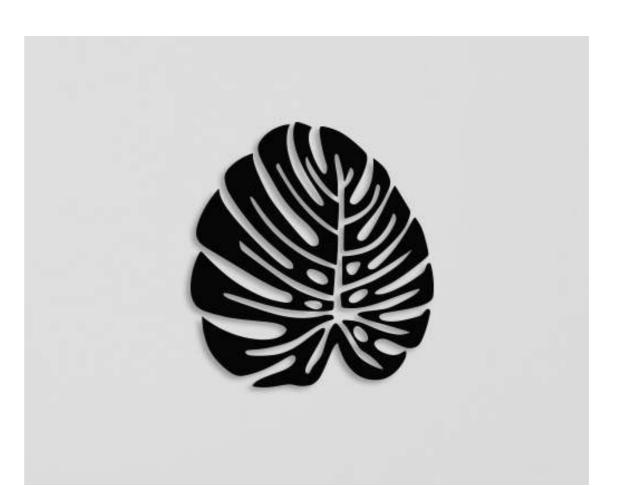

#### **Monstera Leaf Wall** Decor

12\*12 Inch

This unique piece of wall art showcases a beautifully detailed illustration of the iconic Monstera leaf, renowned for its lush greenery and distinct perforations. Crafted from top-quality materials, it's a high-end wall decoration that will certainly draw attention in any space. This monstera leaf wall decor is sure to make a statement in any room.