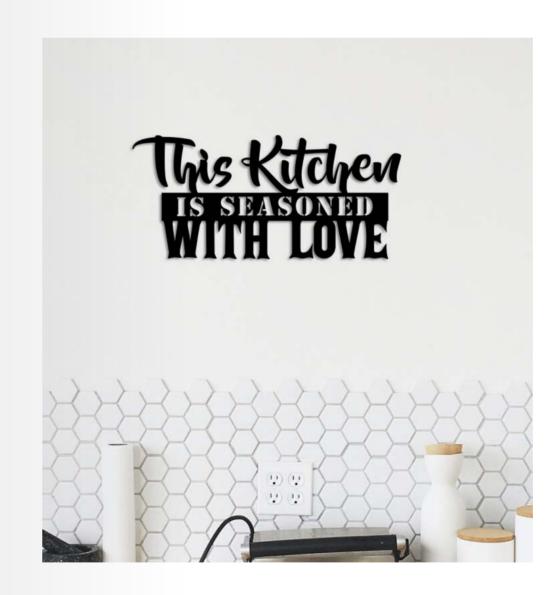

#### **Kitchen Decor Wall**

Size

12\*5.55 Inch

16\*7.40 Inch

This Kitchen Decor Wall Art is a beautiful addition to any kitchen. This Kitchen Seasoned wall decor is designed to be both durable and stylish. Featuring a vibrant, shiny black colour design, this piece is sure to add a meaning of love to your kitchen and bring life to the walls of your home. The perfect way to add a touch of personality to your kitchen, this wall art is sure to make your space feel warm and inviting.