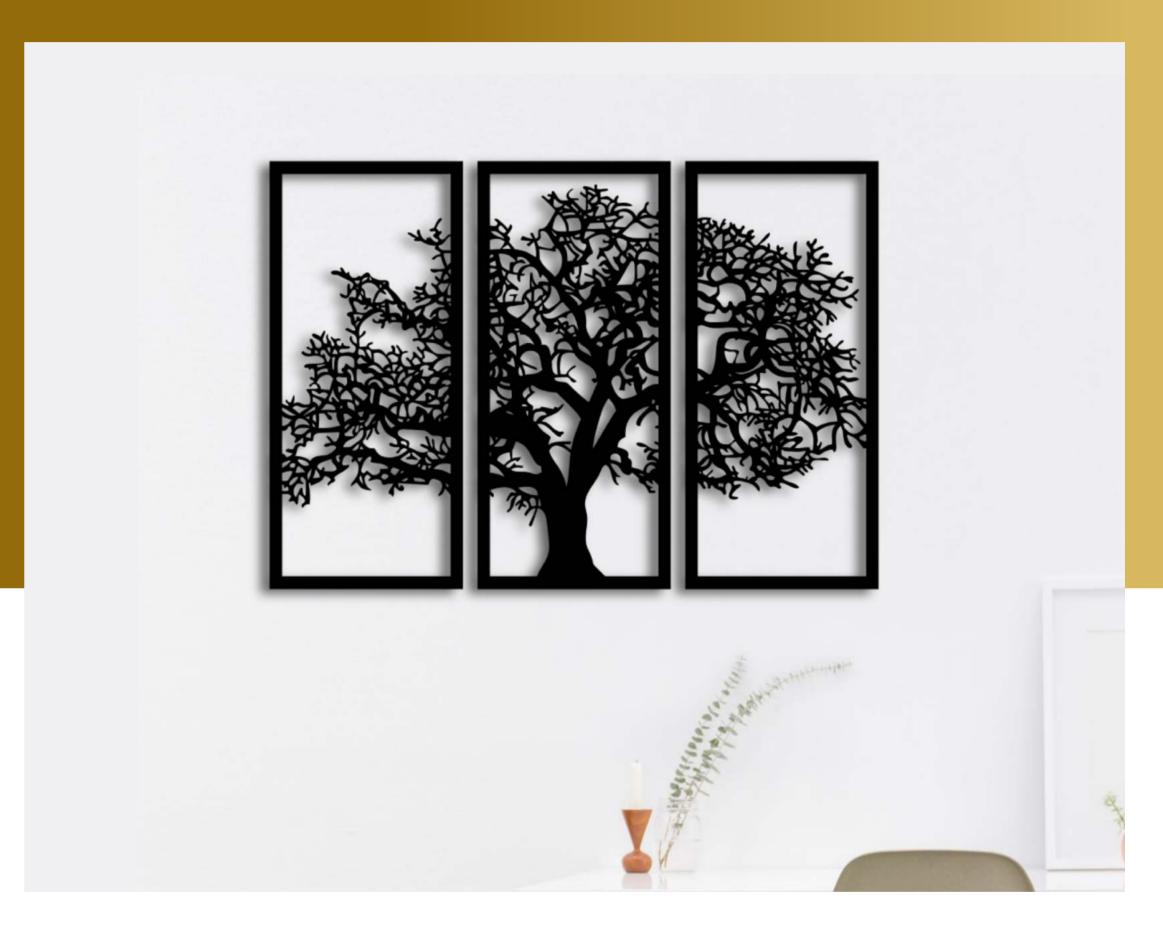

## **Tree Wall Decor 3 Panels**

Size

18\*12 Inch

22\*15 Inch

This Tree Wall Decor features three panels, each depicting a beautifully detailed tree. The design is intricate and elegant, with a modern touch. The quality of the materials is high, and the craftsmanship is superb. The panels are easy to hang and will add a unique and stylish touch to any room. Overall, this Tree Wall Decor is a great choice for those looking to add some natural beauty to their home decor.