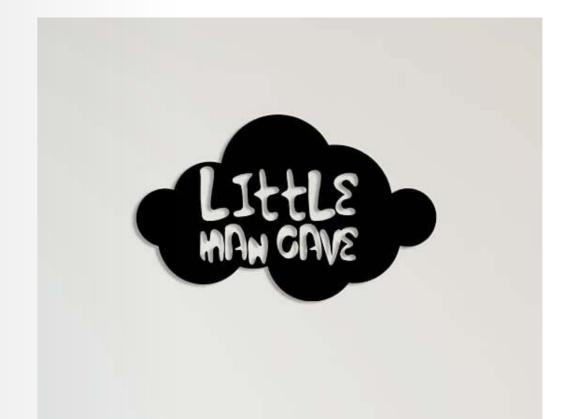

#### **Boys Room Wooden**

12\*7.50 Inch

STAGUM's "Boys Room Wooden" product is a high-quality, durable and versatile piece of art. Made from sturdy wood material, it boasts an attractive design that is both modern and functional. The product's design is creative and appealing, featuring a playful and adventurous theme that will capture a child's imagination. Additionally, the product is easy to install and maintain, making it a convenient and practical addition to any home. Overall, the Boys Room Wooden product is an excellent choice for parents looking to decorate their child's room with a durable, stylish, and fun item.