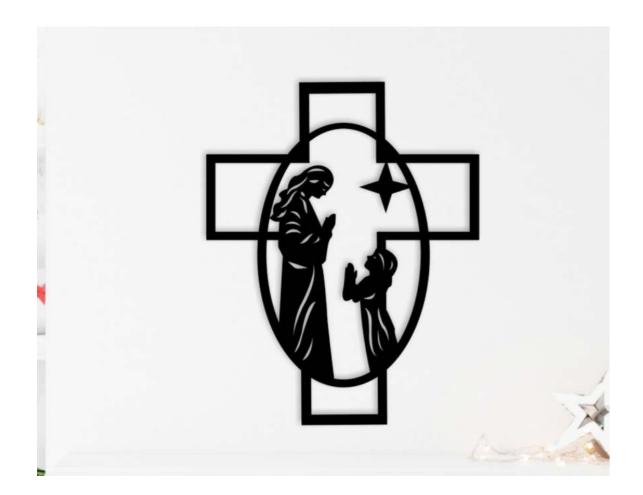

#### **Cross with Jesus for** wall

**Size** 8.08\*10.18 lnch

"Cross with Jesus" wall decor is a beautiful and meaningful way to display your faith and devotion in your home. This elegant piece of art typically features a wooden cross adorned with a depiction of Jesus, often in the form of a statue. It can be a beautiful addition to any room, from a bedroom to a living room or even a church.