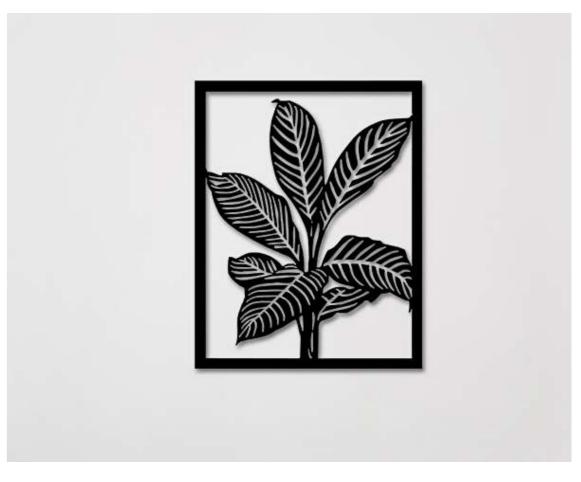

#### **Monstera Leaf Wall** Decor

12\*12 Inch

This unique piece of wall art showcases a beautifully detailed illustration of the iconic Monstera leaf, renowned for its lush greenery and distinct perforations. Crafted from top-quality materials, it's a high-end wall decoration that will certainly draw attention in any space. This monstera leaf wall decor is sure to make a statement in any room.