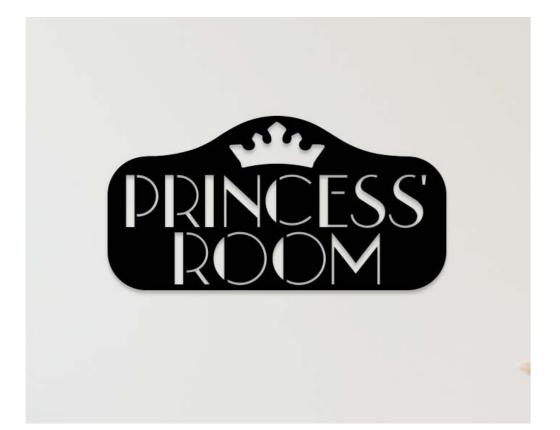

#### **Princess Room Home** Decor

14\*6.20 Inch

Bring the magic of royalty into your home with the Princess Room Home Decor. Perfect for your little princess's room, It gives the room a royal character that your child can pick up on. A baby will start to grow a comfort and familiarity with a piece of wall art. This Princess Room Home Decor piece uniquely decorates your girl child as well as helps her set attainable goals. This artwork includes a range of elegant and enchanting items that will transform any space into a fairy tale kingdom.