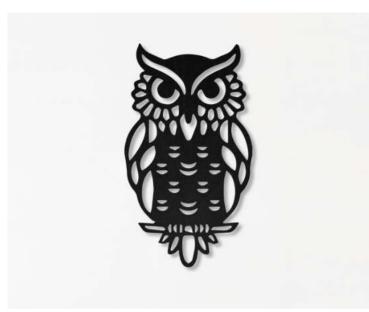

#### Owl Wooden Wall Art

8.30\*14.50 Inch

The Owl Wooden Wall Art is perfect for those who love nature and wildlife, or for anyone looking to add a touch of whimsy to their home. Its intricate details and natural wood finish make it a truly eye-catching piece that will complement any room

#### **Owl Wall Decor**

Size 9.41\*12 Inch

The Owl Wall Decor is a true testament to the beauty and durability of high-quality wooden products. This piece is not only a stunning piece of decor but also a functional piece that will last for years to come. Hang it in any living room, bedroom, or office and enjoy the elegant and timeless look it brings to the space.

#### **Laser Cut Wooden Owl Wall**

Size

11.50\*12 Inch

A laser cut wooden owl wall hanging is a good & sophisticated art piece to hang on the wall. This vintage-style wooden owl wall hanging decor gives a stylish and unique look to any home by its shiny black colour and glossy finish. It also serves as a perfect gift for special occasions including birthdays, festivals, and house-warming ceremonies.

#### Owl Wall Hanging Decor

12.8\*13.7 Inch

Owl Wall Hanging Decor is a charming addition to any room. Made with MDF wood, it features an intricately designed owl detailed feathers and large, soulful eyes. The craftsmanship is excellent, and the attention to detail is impressive. The wall hanging is easy to install, and the compact size makes it suitable for any wall space.

#### Cute Little Owl Wall Art

Size 9\*11.3 Inch

This Cute Little Owl Wall Art is a charming and delightful addition to any home decor. It features a beautifully rendered owl in black, with bright, expressive eyes that will captivate anyone who sees it. Made with expert craftsmanship, this piece is both durable and visually stunning, making it the perfect choice for adding a touch of whimsy and warmth to any room.

#### **Owl Wall Art**

8.52 \*14 Inch

10.95\*18 Inch

Owl wall art is a beautiful addition to any home decor, and it is a statement piece for the living room or a subtle addition to the kitchen. It is an excellent choice. It is a timeless piece that can be appreciated for years to come, as the owl has been seen as a symbol of wisdom, knowledge, and patience throughout history.

#### Owl Wall Hanging Art

Size

12\*11.20 Inch

This amazing wooden owl wall hanging art will decorate the room in an ideal way. This wall art is perfect for bringing a touch of nature to any home. It features an intricate design of an owl in different poses and styles, ranging from traditional to modern.

#### Classy & Unique Owl

Size

8.80\*12 Inch

11\*15 Inch

A Classy & Unique Owl wall art is the perfect addition to any room. This beautifully designed piece features an elegant owl wall hanging built with MDF wood materials. The stunning and shiny black colour makes this wall decor truly unique and eye-catching. The Classy & Unique Owl wall art will easily draw attention and become the focal point of any room.