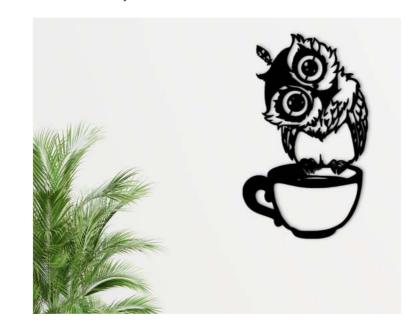

#### **Coffee Mug Wall Art**

Size

9.90\*12 Inch

Introducing our Coffee Mug Wall Art - the perfect combination of style and quality craftsmanship! Made from high-grade wood, this product boasts a sleek and modern design that is sure to elevate any space. The smooth finish adds an extra layer of sophistication, while the sturdy construction ensures that your mugs stay securely in place. Each piece is crafted with great attention to detail and carefully inspected for quality.