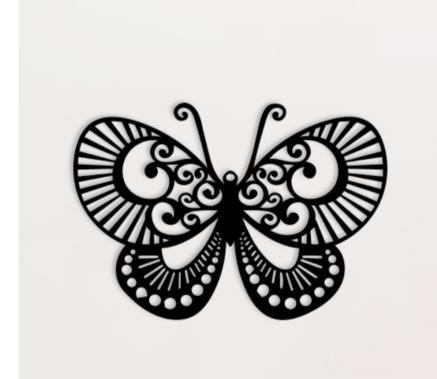

#### **Butterfly Wall Art** Hanging

Butterfly wall art hanging can add a touch of elegance and beauty to any space. The attractive designs of the butterfly wings create a stunning visual display. Made with high-quality wood material, these wall art hangings are durable and long-