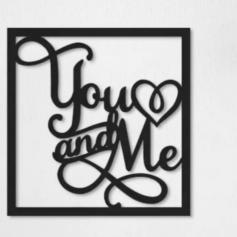

#### **You And Me Romantic**

**Size** 12.69\*13 lnch

The You and Me Romantic wall decor is a stunning and sentimental way to add a touch of love and warmth to any room in your home. Featuring elegant typography and a romantic message, this piece is perfect for couples who want to express their love in a unique and stylish way. Crafted with high-quality materials and attention to detail, this wall decor is built to last and create a lasting impression.