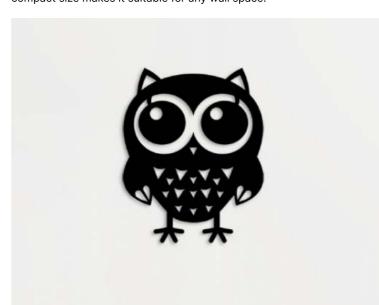

#### Cute Little Owl Wall Art

Size 9\*11.3 Inch

This Cute Little Owl Wall Art is a charming and delightful addition to any home decor. It features a beautifully rendered owl in black, with bright, expressive eyes that will captivate anyone who sees it. Made with expert craftsmanship, this piece is both durable and visually stunning, making it the perfect choice for adding a touch of whimsy and warmth to any room.