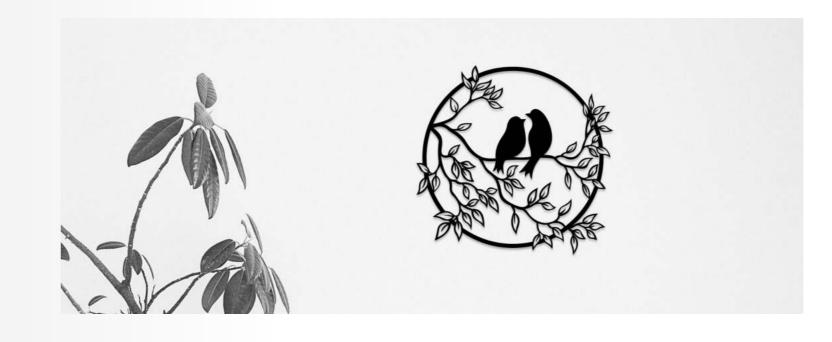

#### **Elegant Birds Wall Art**

11.15 \*12 Inch

This unique bird wall art is the best way to increase the elegance of your space. Add this beautiful wall art for the living room to your home's decor and it will give a different feel and look to the place. It's a beautiful home decor item for wall and also perfect for gifting to friends and family on anniversaries, birthdays, or on any occasion.