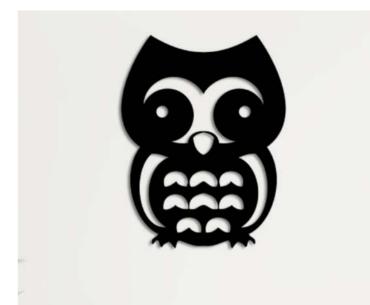

#### Owl Wooden Wall Art

8.30\*14.50 Inch

The Owl Wooden Wall Art is perfect for those who love nature and wildlife, or for anyone looking to add a touch of whimsy to their home. Its intricate details and natural wood finish make it a truly eye-catching piece that will complement any room

#### **Owl Wall Decor**

Size 9.41\*12 Inch

The Owl Wall Decor is a true testament to the beauty and durability of high-quality wooden products. This piece is not only a stunning piece of decor but also a functional piece that will last for years to come. Hang it in any living room, bedroom, or office and enjoy the elegant and timeless look it brings to the space.

#### **Laser Cut Wooden Owl Wall**

Size

11.50\*12 Inch

A laser cut wooden owl wall hanging is a good & sophisticated art piece to hang on the wall. This vintage-style wooden owl wall hanging decor gives a stylish and unique look to any home by its shiny black colour and glossy finish. It also serves as a perfect gift for special occasions including birthdays, festivals, and house-warming ceremonies.

#### Owl Wall Hanging Decor

12.8\*13.7 Inch

Owl Wall Hanging Decor is a charming addition to any room. Made with MDF wood, it features an intricately designed owl detailed feathers and large, soulful eyes. The craftsmanship is excellent, and the attention to detail is impressive. The wall hanging is easy to install, and the compact size makes it suitable for any wall space.

#### Cute Little Owl Wall Art

Size 9\*11.3 Inch

This Cute Little Owl Wall Art is a charming and delightful addition to any home decor. It features a beautifully rendered owl in black, with bright, expressive eyes that will captivate anyone who sees it. Made with expert craftsmanship, this piece is both durable and visually stunning, making it the perfect choice for adding a touch of whimsy and warmth to any room.

#### **Owl Wall Art**

8.52 \*14 Inch

10.95\*18 Inch

Owl wall art is a beautiful addition to any home decor, and it is a statement piece for the living room or a subtle addition to the kitchen. It is an excellent choice. It is a timeless piece that can be appreciated for years to come, as the owl has been seen as a symbol of wisdom, knowledge, and patience throughout history.

#### Owl Wall Hanging Art

Size

12\*11.20 Inch

This amazing wooden owl wall hanging art will decorate the room in an ideal way. This wall art is perfect for bringing a touch of nature to any home. It features an intricate design of an owl in different poses and styles, ranging from traditional to modern.

#### Classy & Unique Owl

Size

8.80\*12 Inch

11\*15 Inch

A Classy & Unique Owl wall art is the perfect addition to any room. This beautifully designed piece features an elegant owl wall hanging built with MDF wood materials. The stunning and shiny black colour makes this wall decor truly unique and eye-catching. The Classy & Unique Owl wall art will easily draw attention and become the focal point of any room.