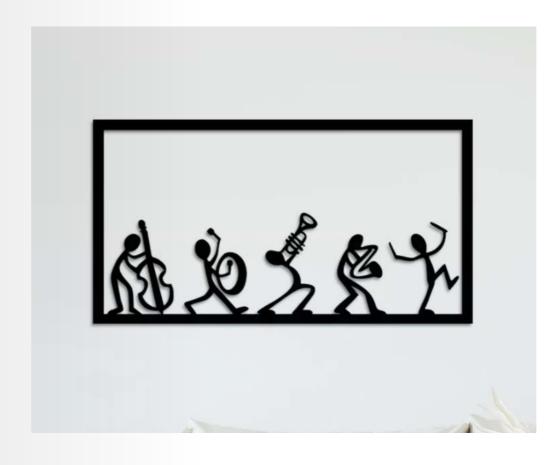

#### Classy & Elegant Wall Art

14\*9.81 Inch

The set of 3 modern art wall hanging features tribal figures dancing, which beautifies the home's interior in a classy way. This Classy & Elegant wall art is perfect for bringing an aesthetic charm and making your walls look artistic.