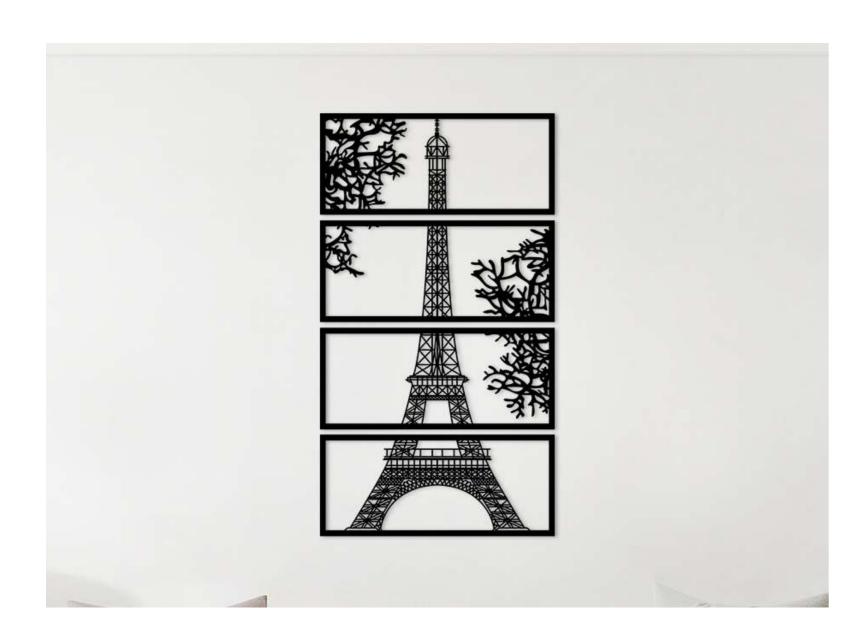

#### **Eiffel Tower Wall** Art

16\*30 Inch

20\*37 Inch

The Eiffel Tower Wall Art is an incredible appearance of the famous landmark which is a a stunning addition to any wall. Apart from this it is four-panel design, which creates a panoramic view of the Eiffel Tower. The use of dark black colour brings the artwork to life, making it an eye-catching centre point in any space.