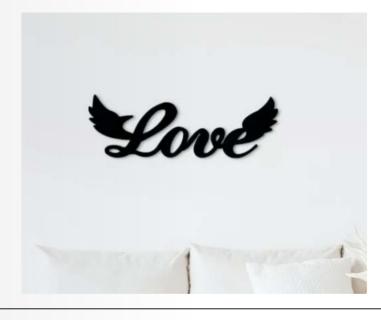

#### **Wooden Love Sign For Wall**

**Size** 17.75\*8 lnch

A wooden love sign for the wall is a charming and heartwarming addition to any home decor. This type of wall art can be a beautiful and rustic way to express your love and affection for your significant other, family, or even friends. The natural texture and grain of the wood give the sign a unique character and depth, making it a beautiful and eye-catching piece of decor.

#### **Love Wall Art**

**Size** 12\*4.03 Inch

A wooden love sign for the wall is a charming and heart-warming addition to any home decor. This type of wall art can be a beautiful and rustic way to express your love and affection for your significant other, family, or even friends. The natural texture and grain of the wood give the sign a unique character and depth, making it a beautiful and eye-catching piece of decor.