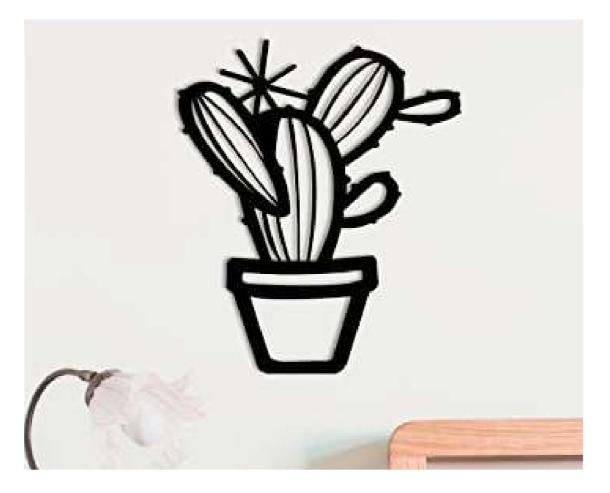

### Cactus Collection

#### **Contemporary Cactus Wall Decor**

27.16\*17.5 Inch

Contemporary Cactus art wall hanging decor is a perfect way to add some extra visual interest. This eye catchy Cactus Art is an ideal tool to enhance your home/office look. This is a versatile and durable wooden wall hanging lightweight and easy to hang. It is made from MDF wood and looks gorgeous in any type of interior.