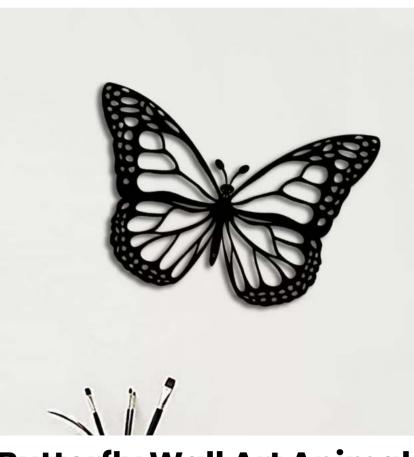

#### **Butterfly Wall Art Animal Wall Art**

Size

12\*8.80 Inch

18\*13.2 Inch

Butterfly wall art is a high-quality decorative item that adds a touch of elegance and beauty to any room. The intricate details and attractive glossy black colour of butterfly wall art create a mesmerising display that can transform a bland wall into

a stunning focal point. Its versatility and timeless appeal make it a great investment