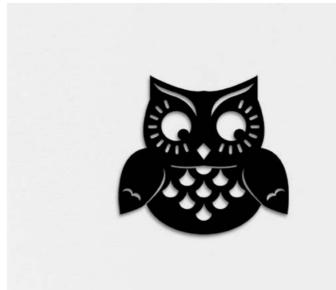

#### Cute Little Owl Wall Art

Size 9\*11.3 Inch

This Cute Little Owl Wall Art is a charming and delightful addition to any home decor. It features a beautifully rendered owl in black, with bright, expressive eyes that will captivate anyone who sees it. Made with expert craftsmanship, this piece is both durable and visually stunning, making it the perfect choice for adding a touch of whimsy and warmth to any room.