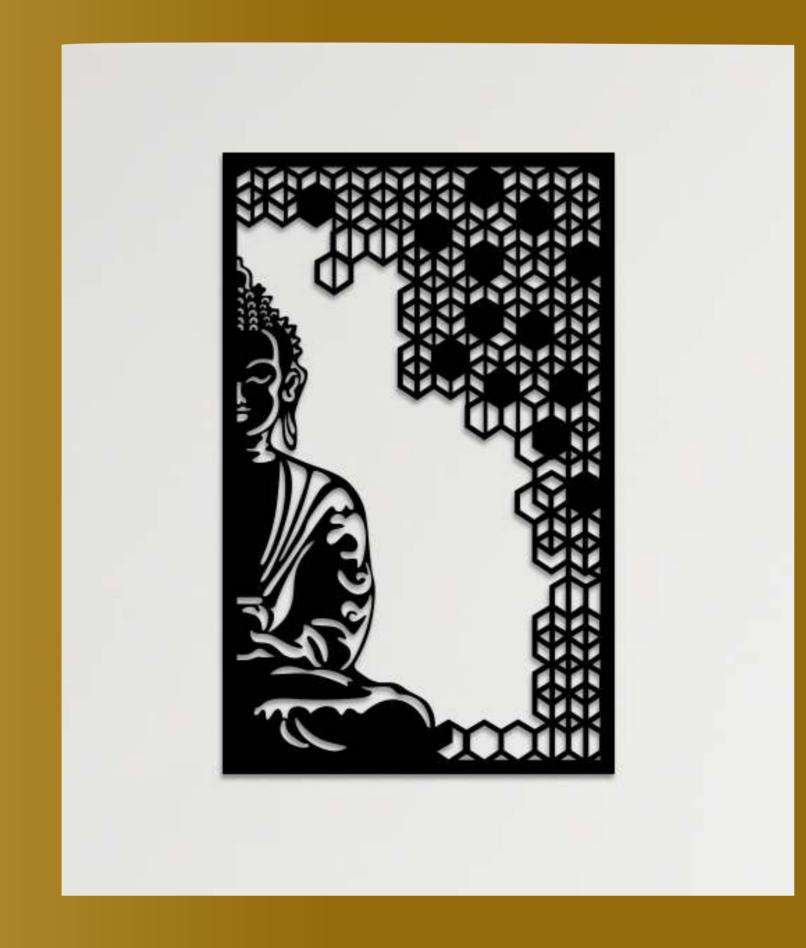

### Lord Buddha Wall Art Decor

**Size** 12\*7.38 Inch

9.84\*16 Inch

12.30\*20 Inch

This Modern Art Buddha Wooden Wall Decor is a beautiful-looking wall art piece that will bring you peace and tranquility when you look at it. This art is created by laser machine and painted matte black with Powder Coated black paint. Buddha wooden wall art decor makes the artwork look like it's floating which creates an interesting drop shadow and 3D effect. It could also be used as a towel bar when not in use as a wall hanging.

#### Lord Buddha Decor Wall Art

**Size** 18\*18 Inch

The enlightened master Lord Buddha is shown in a quiet and meditative stance in the soothing and alluring Lord Buddha Decor Wall Art. This wall art aims to capture the essence of the values of peace, compassion, and spiritual enlightenment that are associated with Buddha.