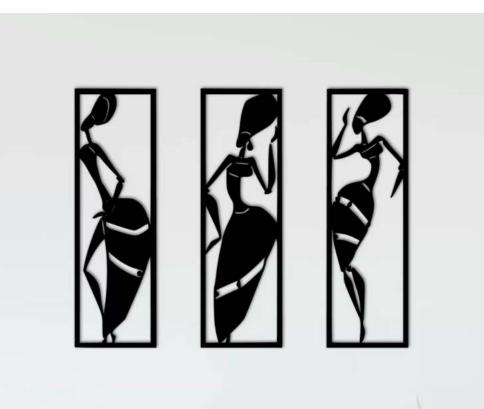

#### Classy & Elegant Wall Art

14\*9.81 Inch

The set of 3 modern art wall hanging features tribal figures dancing, which beautifies the home's interior in a classy way. This Classy & Elegant wall art is perfect for bringing an aesthetic charm and making your walls look artistic.