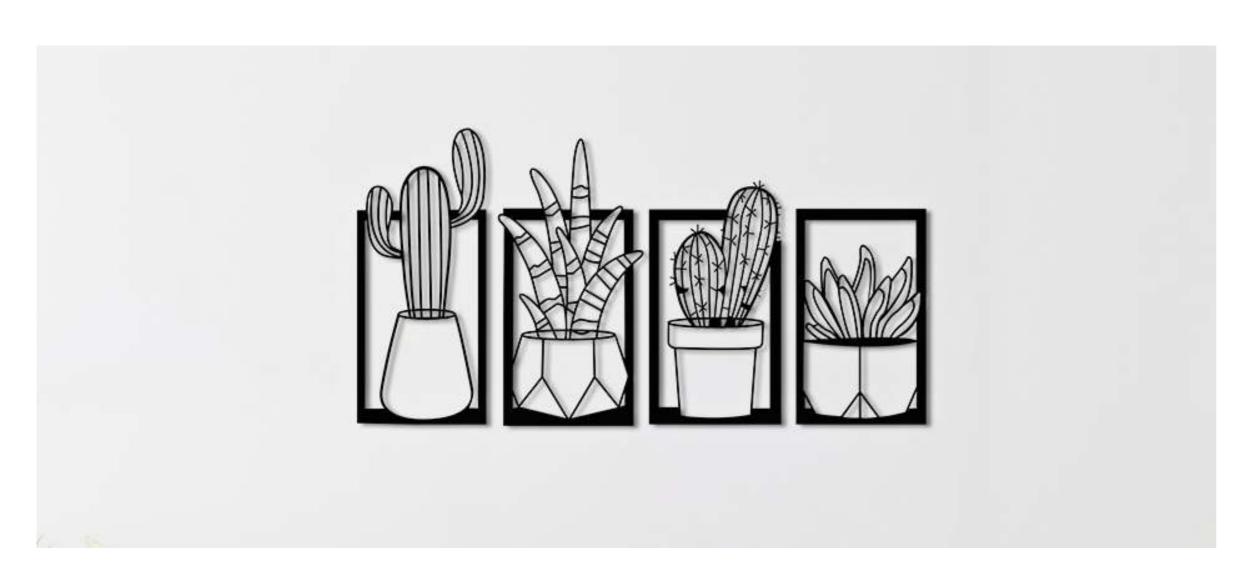

#### **Botanical Plant Wall Decor**

23\*12 Inch

Enhance your modern living places with these 4 sets of Botanical plant Wall decor. Our 4-set botanical plant wall decor art is one of the newest and most captivating trends in modern interior design. This botanical plant art provides a unique and intriguing beauty by bringing the joy and calming effects of nature into any home or office.