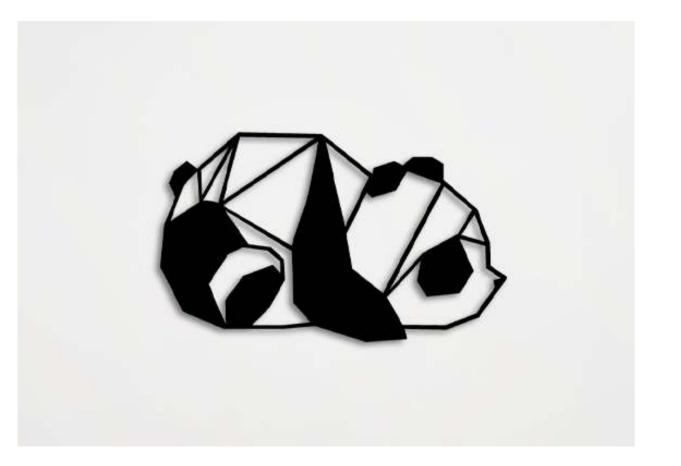

#### The Panda Cuteness

19.6\*11.84 Inch 25.59\*15.46 Inch

A Panda wall art hanging is the perfect art to personalise the space and provide a wonderful solution or amazing touch to the walls. It will also add meaning to any room, by filling it with colour and vibrancy. They would not only install good vibes and thoughts but also spread positive energy in any space and the people around them.