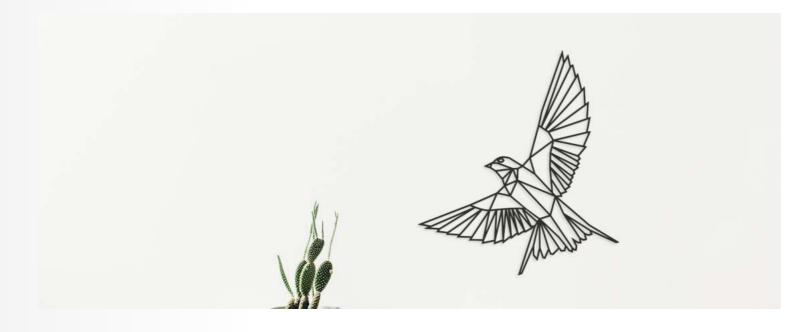

#### **Hummingbird Geometric Modern Wall Art**

10.6\*11.9Inch

This Hummingbird Geometric Wall Art is a perfect addition to any home. The design is simple and elegant, making it easy to hang any place in your home. The art is made from high quality materials and will last for years to come.