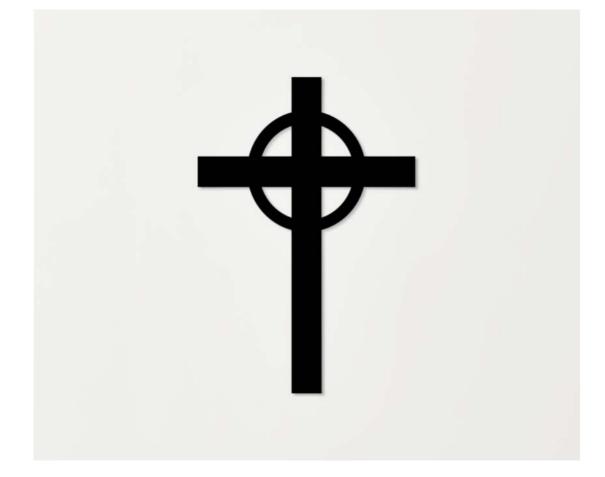

#### Christian cross for wall

**Size** 10.65\*13 lnch

A Christian Cross for Wall Decor is a powerful symbol of faith and devotion in Christianity. The cross represents the crucifixion and resurrection of Jesus Christ and is a reminder of his sacrifice for humanity. The Christian Cross for Wall Decor comes in a variety of designs, ranging from traditional to modern, and can be made from different materials such as wood, metal, or even glass. This type of wall decor is popular in homes, churches, and other places of worship, as it serves as a visual reminder of the core beliefs of Christianity.

#### **Christian Cross Wall** Decor

Size 8.4\*12 Inch

The Christian Cross Wall Decor is the perfect way to add a touch of contemporary style to your home decor while also expressing your faith. This piece is crafted with sleek, modern lines and a simple, yet striking design that will complement any interior design scheme. Wall art is a great way to display your faith in a stylish and subtle way. The cross itself is a powerful symbol of faith and the modern design adds a unique and contemporary twist to this timeless symbol.