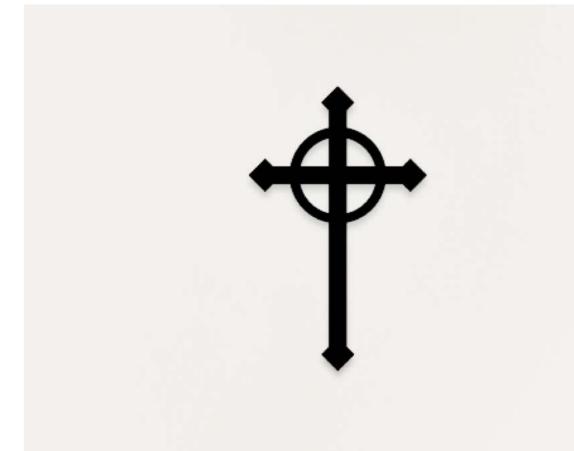

#### **Christian Cross Wall** Art

7.5\*12 Inch

The Christian Cross Wall Art is an excellent gift for those who value and appreciate their faith. It is a lovely and inspiring addition to any home, ideal for the Christmas season and beyond. This piece is carefully designed, with an elegant wooden cross with delicate angular shapes and a beautiful message of hope and faith. This modern cross wall hanging is a powerful symbol of faith and redemption, making it a meaningful addition to any Christian home.

#### **Elegant Christian Cross Wooden Wall Art**

**Size** 8.3\*12 Inch

Every space in your house will benefit from the beauty and spirituality that this Elegant Christian Cross Wooden Wall Art brings to it. This cross-wall decor's stunning and attention-grabbing black hue makes it a unique item that is guaranteed to be liked by everyone who sees it. Feeling of enduring beauty that is always in trend. A adaptable object that may be placed in a number of contexts is the contemporary cross wall hanging.