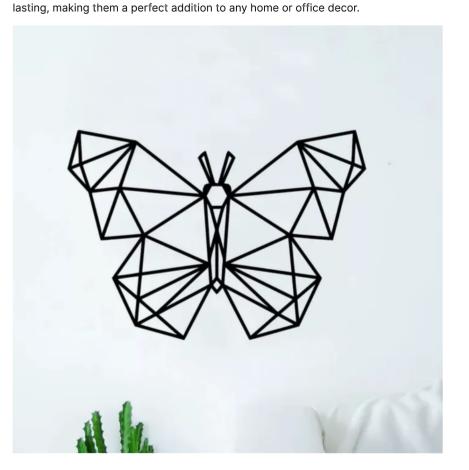

#### Geometric Butterfly Wall Art

11.7\*8 Inch

Geometric Butterfly Wall Art is a stunning form of artwork that blends the beauty of butterflies with the elegance of geometric shapes. This piece is designed with intricate patterns that showcase the butterfly's wings in a mesmerising way. The combination of geometric shapes and butterfly wings creates a unique and eyecatching piece of art that adds a touch of elegance to any room.