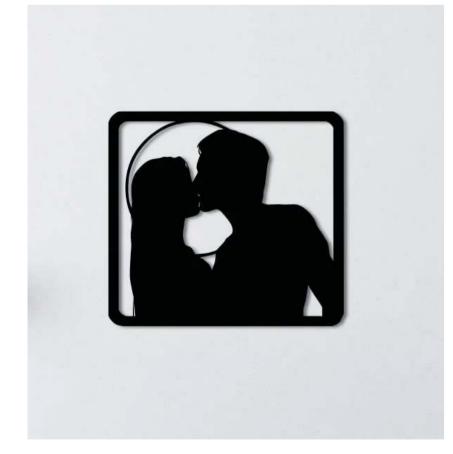

#### Kissing Couple Wall Art

**Size** 15\*13.68 Inch

The Kissing Couple Wall Art from STAGUM is a romantic and thoughtful gift for your loved ones, especially on Valentine's Day. The product features a modern and stylish design that will complement any home decor. The artwork comes in a convenient size and is easy to install, making it a perfect addition to any room. The product is also durable and long-lasting, ensuring that your loved ones can enjoy it for years to come. Overall, this product is an excellent choice for anyone looking for a meaningful and romantic gift for their significant other.