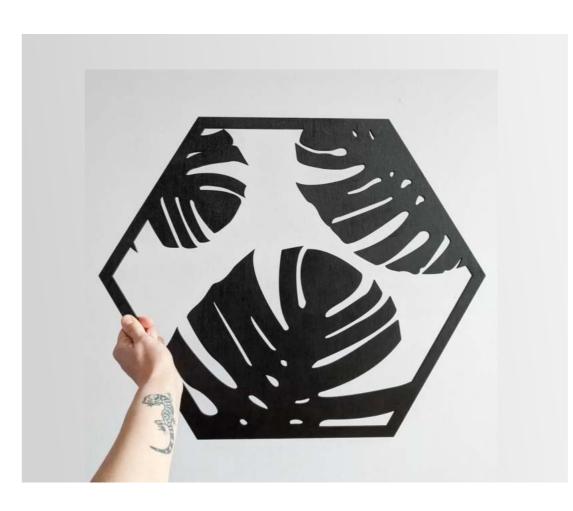

#### **Monstera Leaf Wall** Decor

12\*12 Inch

This unique piece of wall art showcases a beautifully detailed illustration of the iconic Monstera leaf, renowned for its lush greenery and distinct perforations. Crafted from top-quality materials, it's a high-end wall decoration that will certainly draw attention in any space. This monstera leaf wall decor is sure to make a statement in any room.