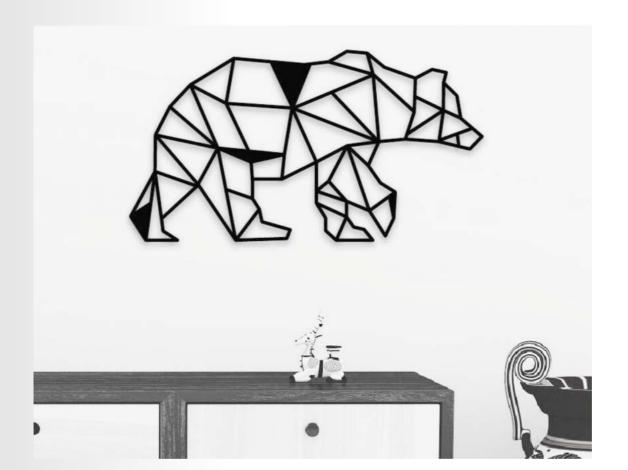

#### Geometric Bear Wall Art

**Size** 19\*10.6 Inch

The Geometric Bear Wall Art is a stunning piece that beautifully blends geometric shapes and the majestic beauty of a bear. Its high-quality construction and attention to detail make it a standout addition to any room, creating a unique and inspiring atmosphere.