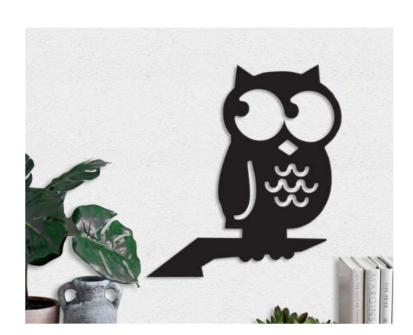

#### **Laser Cut Wooden Owl Wall**

Size

11.50\*12 Inch

A laser cut wooden owl wall hanging is a good & sophisticated art piece to hang on the wall. This vintage-style wooden owl wall hanging decor gives a stylish and unique look to any home by its shiny black colour and glossy finish. It also serves as a perfect gift for special occasions including birthdays, festivals, and house-warming ceremonies.