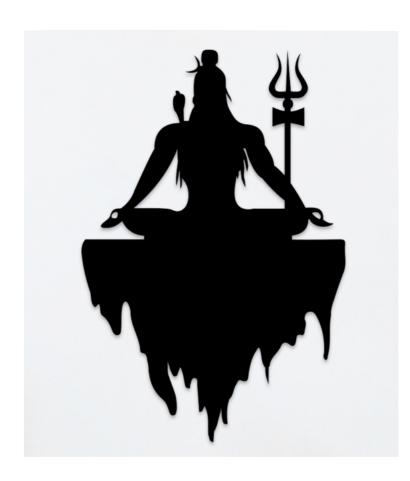

#### **Mahadev Lord Shiva Wall Decor**

13.4\*20 Inch

Decorating home with laser-cut Lord Shiva Wall Art is trending these days. vibrancy. They would not only instill good vibes and thoughts but also spread positive energy in you and the people around you.