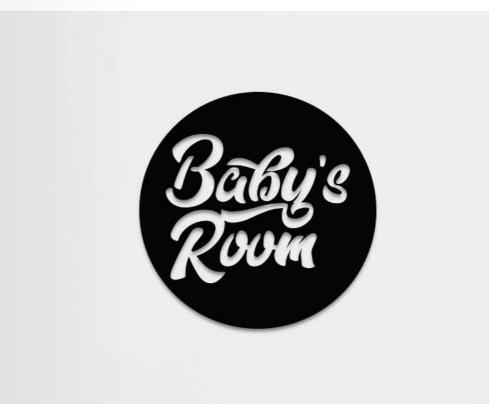

#### Wall Art For Baby Room

12\*12 Inch

The wall art for baby room is the perfect way to add a touch of personality and charm to your little one's nursery. This product is durable and designed to last for years. The artwork features cute designs that are sure to capture your baby's attention and stimulate their imagination. It is easy to hang and comes with everything you need to mount it on any wall securely. The wall art for baby room is available in a range of designs, sizes, and themes to suit your specific style and preferences. The product is also lightweight and easy to move, allowing you to change up your baby's room decor as they grow.

#### **Baby Room Wall Art**

**Size** 12\*10.20 Inch

The baby room wall art by STAGUM is a beautiful and vibrant way to add personality to your baby's room. Available in a range of themes and sizes, it is easy to hang and will create a cozy and playful atmosphere in your baby's room. The combination of different shapes and fonts is placed to bring out diverse colours and moods, picked up to mix with each other, like your baby's ever-changing moods and habits.