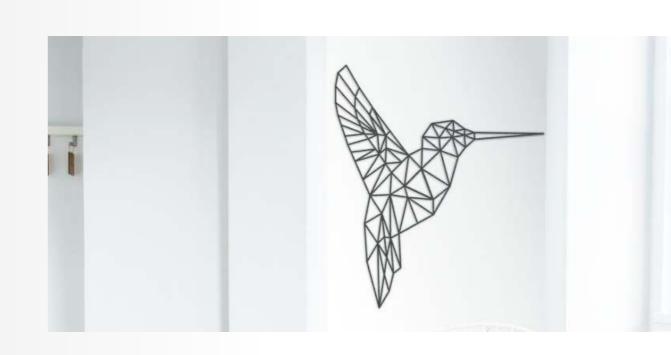

#### **Hummingbird Geometric Modern Wall Art**

10.6\*11.9Inch

This Hummingbird Geometric Wall Art is a perfect addition to any home. The design is simple and elegant, making it easy to hang any place in your home. The art is made from high quality materials and will last for years to come.