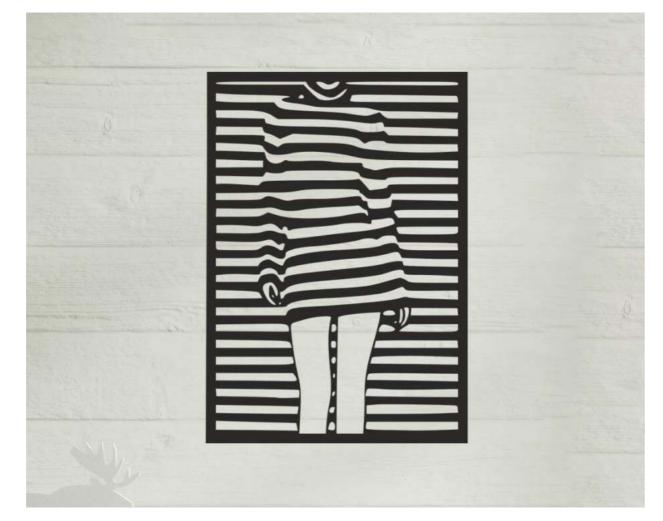

#### **Beautifull Girl Wall Art**

**Size** 8.48\*12 Inch

This Beautifull Girl Wall Art is a stunning laser-cut piece that features intricate detailing and delicate lines. The design is visually striking and adds a touch of elegance and beauty to any room. The piece is made with highquality materials and has a durable, long-lasting construction. It is an ideal gift for anyone who appreciates art and wants to add a unique and sophisticated touch to their home decor.