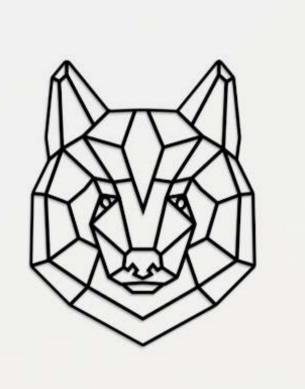

## Wolf Face Wall Art

Size

11\*12 Inch

A wolf wall hanging is an imperative addition to your room and an essential part of wall decor. Wolf wall decor is well suited for small and large living spaces, adding life to otherwise blank walls. Wooden wall decor 3D made using high-quality material beautifies your overall home's interiors.