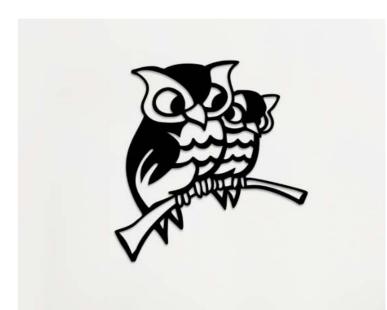

#### **Cute Baby Owl** Silhouette

11.3\*4.8 Inch

The Cute Baby Owl's Silhouette is a quality decorative piece that is both adorable and elegant. Created with precision laser cutting technology, it features a detailed and intricate design of a baby owl's perched on a branch. The size of the piece makes it suitable for any wall space, and it is easy to install.