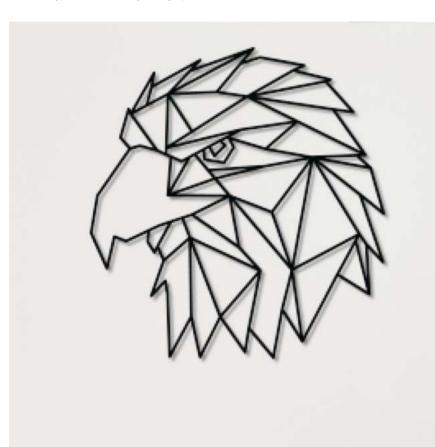

#### **Eagle Face Wall Hanging**

11.36\*12 Inch

The American Eagle is the theme of this wooden wall sculpture, Eagle Head Wall Art Handing. This wall art will be the ideal accent piece for any area in your house because it is made of solidly bonded highquality woods.