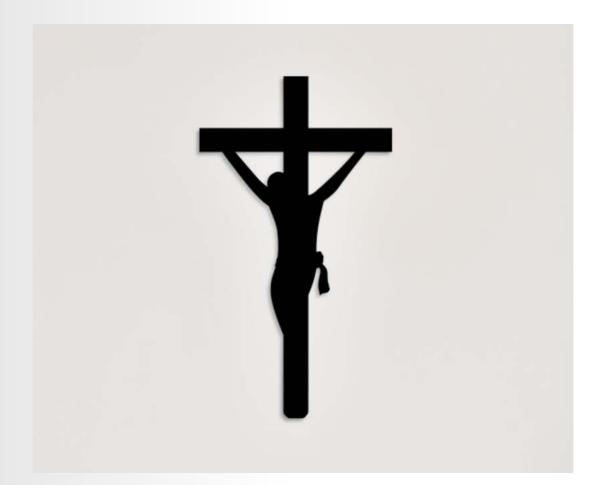

#### **Christ Cross Wall** Decor

6.7\*12 Inch

The Christ Cross Wall Decor by STAGUM is a beautifully crafted piece with exceptional quality. Made from high-grade materials, it boasts excellent durability and longevity. The design features intricate details that highlight the beauty of the cross and the figure of Christ. It is easy to install and maintain, making it a great addition to any home or religious setting. This wall decor is not only aesthetically pleasing but also serves as a symbol of faith and hope.