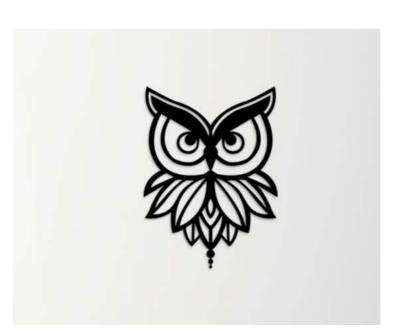

#### **Owl Wall Decor**

Size 9.41\*12 Inch

The Owl Wall Decor is a true testament to the beauty and durability of high-quality wooden products. This piece is not only a stunning piece of decor but also a functional piece that will last for years to come. Hang it in any living room, bedroom, or office and enjoy the elegant and timeless look it brings to the space.