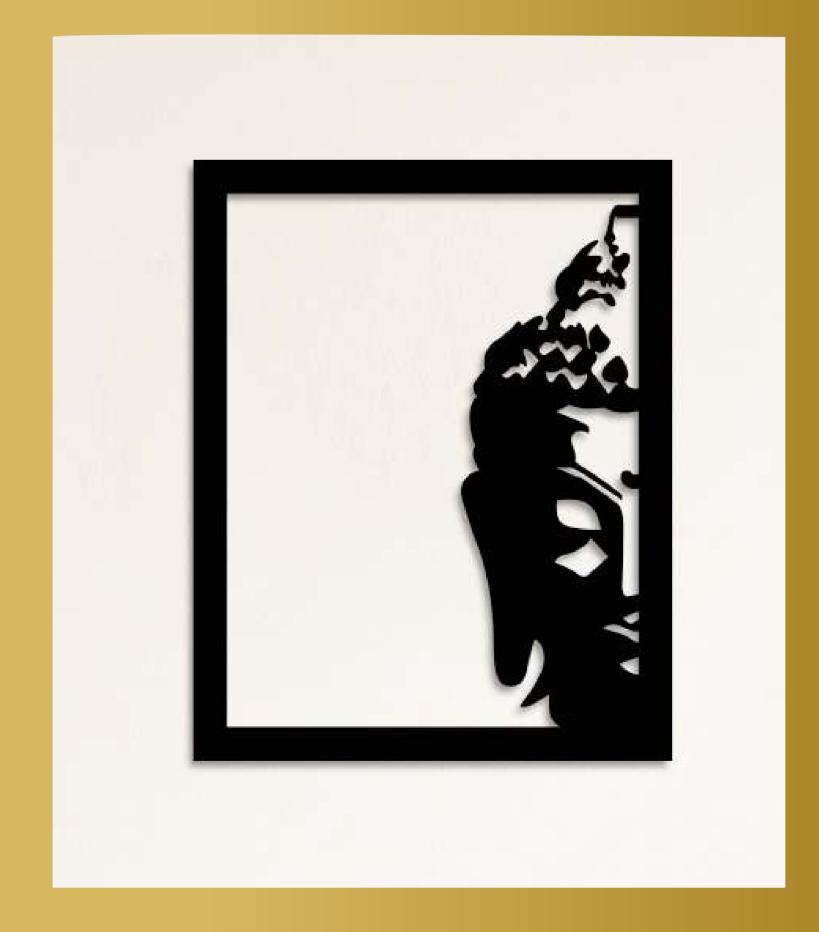

### Lord Buddha Wall Art Decor

**Size** 12\*7.38 Inch

9.84\*16 Inch

12.30\*20 Inch

This Modern Art Buddha Wooden Wall Decor is a beautiful-looking wall art piece that will bring you peace and tranquility when you look at it. This art is created by laser machine and painted matte black with Powder Coated black paint. Buddha wooden wall art decor makes the artwork look like it's floating which creates an interesting drop shadow and 3D effect. It could also be used as a towel bar when not in use as a wall hanging.

#### Lord Buddha Decor Wall Art

**Size** 18\*18 Inch

The enlightened master Lord Buddha is shown in a quiet and meditative stance in the soothing and alluring Lord Buddha Decor Wall Art. This wall art aims to capture the essence of the values of peace, compassion, and spiritual enlightenment that are associated with Buddha.