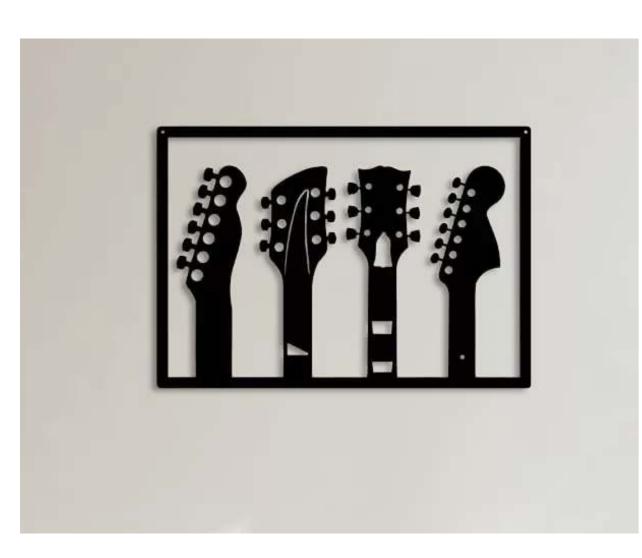

#### **Guitar Wall Art**

**Size** 14\*9.81 Inch

Guitar Wall Art is a symbol of music, and it adds a touch of creativity to any living space. It is the epitome of sophistication and style. This exquisite piece features a stunning black colour design, crafted from premiumquality materials to ensure longevity and durability.