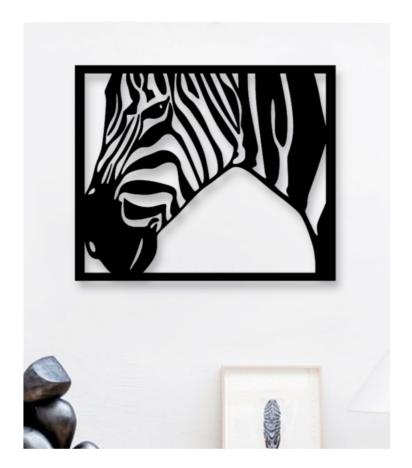

#### **Zebra Wall Decor**

**Size** 18\*14.87 Inch

Zebra Wall Decor is the best way to personalize your house, office, cafe, club, and interior decor. Perfect wall hanging decor that provides a wonderful & affordable solution or amazing touch to your walls, doors, furniture, and other items.