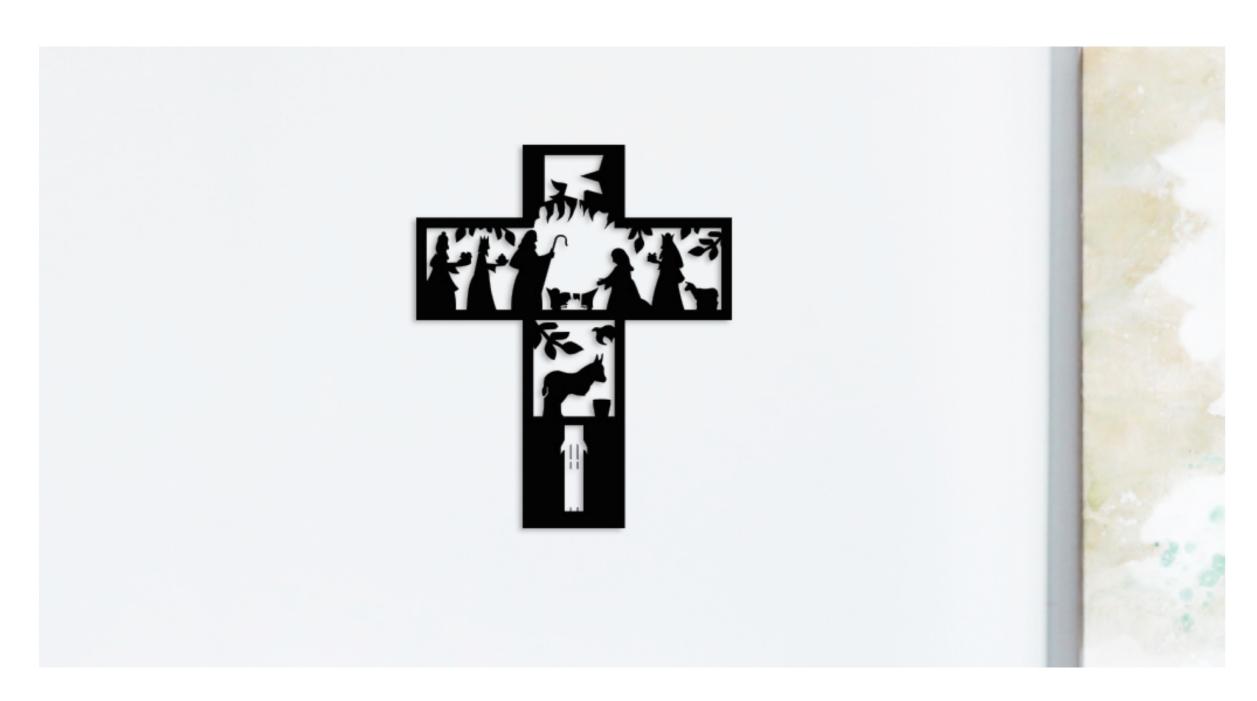

#### Christian cross for wall

**Size** 10.65\*13 lnch

A Christian Cross for Wall Decor is a powerful symbol of faith and devotion in Christianity. The cross represents the crucifixion and resurrection of Jesus Christ and is a reminder of his sacrifice for humanity. The Christian Cross for Wall Decor comes in a variety of designs, ranging from traditional to modern, and can be made from different materials such as wood, metal, or even glass. This type of wall decor is popular in homes, churches, and other places of worship, as it serves as a visual reminder of the core beliefs of Christianity.

#### **Cross with Jesus for** wall

**Size** 8.08\*10.18 lnch

"Cross with Jesus" wall decor is a beautiful and meaningful way to display your faith and devotion in your home. This elegant piece of art typically features a wooden cross adorned with a depiction of Jesus, often in the form of a statue. It can be a beautiful addition to any room, from a bedroom to a living room or even a church.

#### **Christian Cross Wall** Decor

Size 8.4\*12 Inch

The Christian Cross Wall Decor is the perfect way to add a touch of contemporary style to your home decor while also expressing your faith. This piece is crafted with sleek, modern lines and a simple, yet striking design that will complement any interior design scheme. Wall art is a great way to display your faith in a stylish and subtle way. The cross itself is a powerful symbol of faith and the modern design adds a unique and contemporary twist to this timeless symbol.

#### **Christ Cross Wall** Decor

6.7\*12 Inch

The Christ Cross Wall Decor by STAGUM is a beautifully crafted piece with exceptional quality. Made from high-grade materials, it boasts excellent durability and longevity. The design features intricate details that highlight the beauty of the cross and the figure of Christ. It is easy to install and maintain, making it a great addition to any home or religious setting. This wall decor is not only aesthetically pleasing but also serves as a symbol of faith and hope.

#### **Christian Cross Wall** Art

7.5\*12 Inch

The Christian Cross Wall Art is an excellent gift for those who value and appreciate their faith. It is a lovely and inspiring addition to any home, ideal for the Christmas season and beyond. This piece is carefully designed, with an elegant wooden cross with delicate angular shapes and a beautiful message of hope and faith. This modern cross wall hanging is a powerful symbol of faith and redemption, making it a meaningful addition to any Christian home.

#### **Elegant Christian Cross Wooden Wall Art**

**Size** 8.3\*12 Inch

Every space in your house will benefit from the beauty and spirituality that this Elegant Christian Cross Wooden Wall Art brings to it. This cross-wall decor's stunning and attention-grabbing black hue makes it a unique item that is guaranteed to be liked by everyone who sees it. Feeling of enduring beauty that is always in trend. A adaptable object that may be placed in a number of contexts is the contemporary cross wall hanging.

#### **Wooden Hanging Cross** for Wall Decor

7.7\*12 Inch

This stunning Leaf Design Wall Decor piece features intricate detailing and a classic finish. Featuring a beautifully crafted wooden leaf design in a warm, antique finish. Perfect for bedrooms and living rooms, it will enhance the look of the walls and bring a touch of nature and serenity to the home.