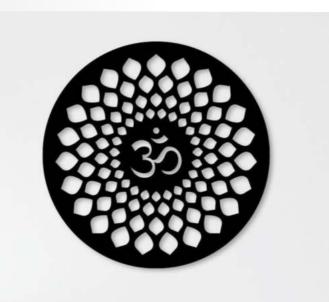

#### **Eye-Catchy Devotional Om**

**Size** 12\*10.13 Inch

Eye-Catchy Devotional Om is a beautiful and striking piece of Hindu art that features the sacred symbol "Om" in a captivating and eye-catching design. The Om symbol represents the essence of the universe and is considered to be the most sacred sound in Hinduism. Laser-cut om wall art wooden made of quality wood with high-tech machinery and computerized laser technologies to ensure highquality production standards which make these home decor wall items strong & highly durable.