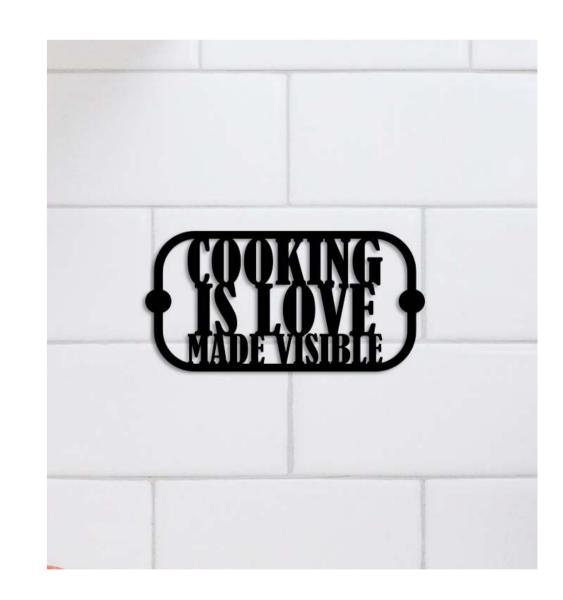

#### **Kitchen Wall Decor**

Size

12\*9.46 Inch

Kitchen wall decor can add personality and style to your cooking space, making it feel more inviting and comfortable. The right decor can also provide inspiration and motivation for cooking and entertaining. From classic and traditional to modern and minimalist, there are endless options to choose from to fit your taste and decor scheme. Kitchen wall decor can be practical as well, such as wall-mounted spice racks or utensil holders.