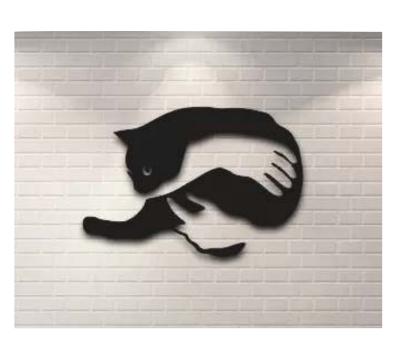

#### **Cat Wall Art**

12.4\*8.6 Inch

The hand and a cat aesthetic hanging art has a deeper sense and requires a perspective and taste to be understood and appreciated. The carved hand and the cat synchronize in a way that almost looks real.