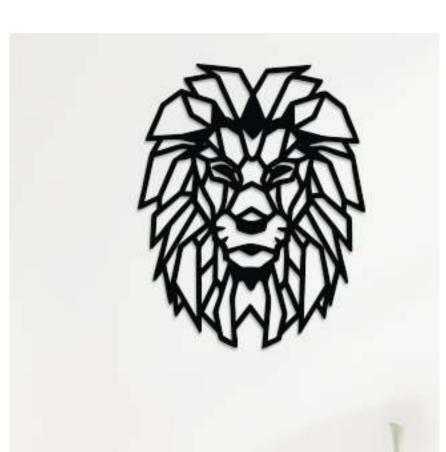

#### **Lion Wall Decor**

Size

17\*14.26 Inch

Any room would benefit from this STAGUM Lion Wall Decor. It is strong and elegant since it is manufactured with engineered wood and the most recent laser cutting technology. This design is simple to implement on any wall in your house or workplace, adding a stylish accent piece that will improve the beauty of the area.