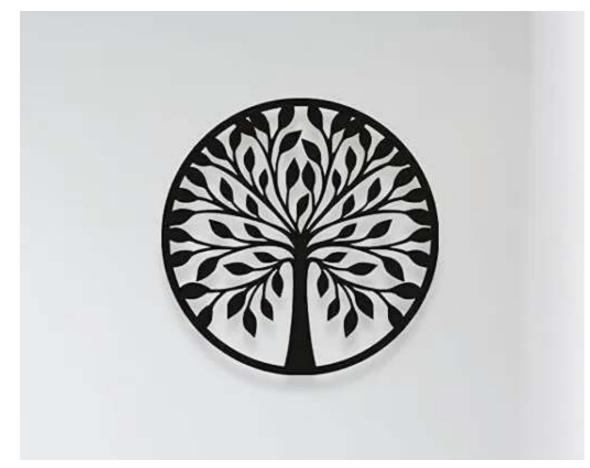

#### **Tree Of Life Wall Decor**

Size

18\*18 Inch

Tree of Life wall decor is a timeless piece that adds depth and meaning to any space. Crafted with intricate details, it features a beautiful depiction of the interconnectedness of life. Created by experts with MDF wood, it's durable and long-lasting, ensuring its beauty for years to come.lt's versatile and complements a variety of decor styles, from traditional to modern.