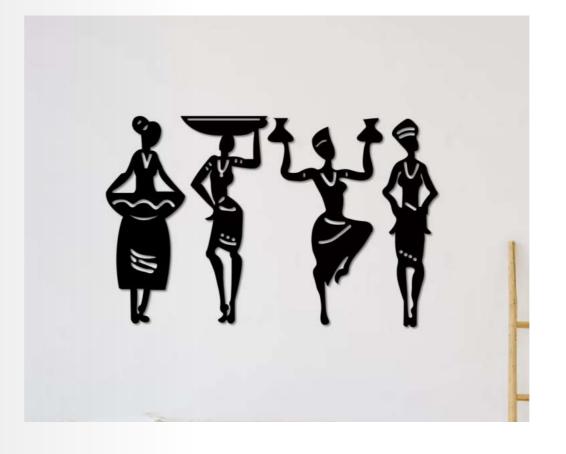

#### Tribal Women Wall Art

**Size** 18.82\*12 Inch

Tribal Women Wall Art is a stunning piece of wall decor featuring beautiful and intricate illustrations of women from indigenous tribes. The intricate designs, glossy black colour, and attention to detail make this wall art an eyecatching addition to any room. The artwork is inspired by the traditions and beliefs of different tribal communities, bringing a touch of cultural authenticity and artistic flair to the home.