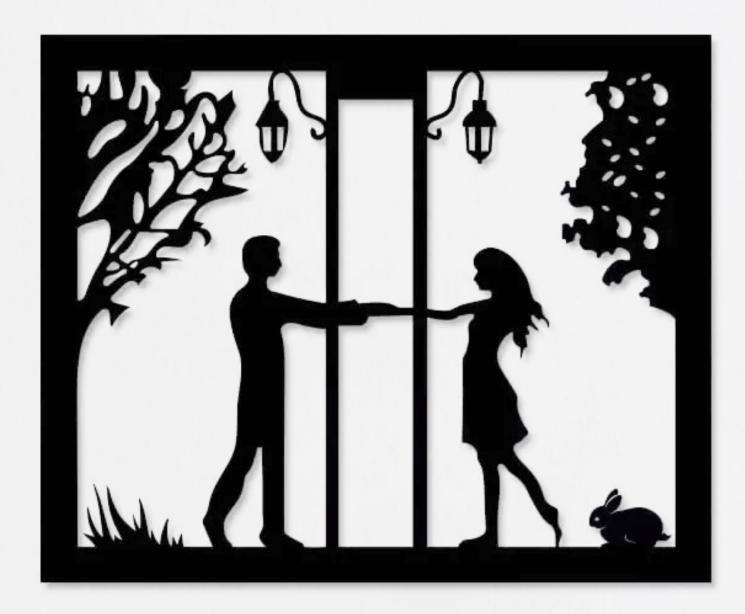

#### Couple Holding Hands

18\*14.70 Inch

The Couple Holding Hands Special Valentine Gift for your love, is a high-quality and sentimental gift option. Made of MDF wood, it features two intricately crafted hands holding onto each other, symbolising love and connection. The gift is lightweight, durable, and visually appealing. It comes in a beautiful packaging, making it a perfect present for Valentine's Day or any occasion where you want to express your love and affection to your partner.