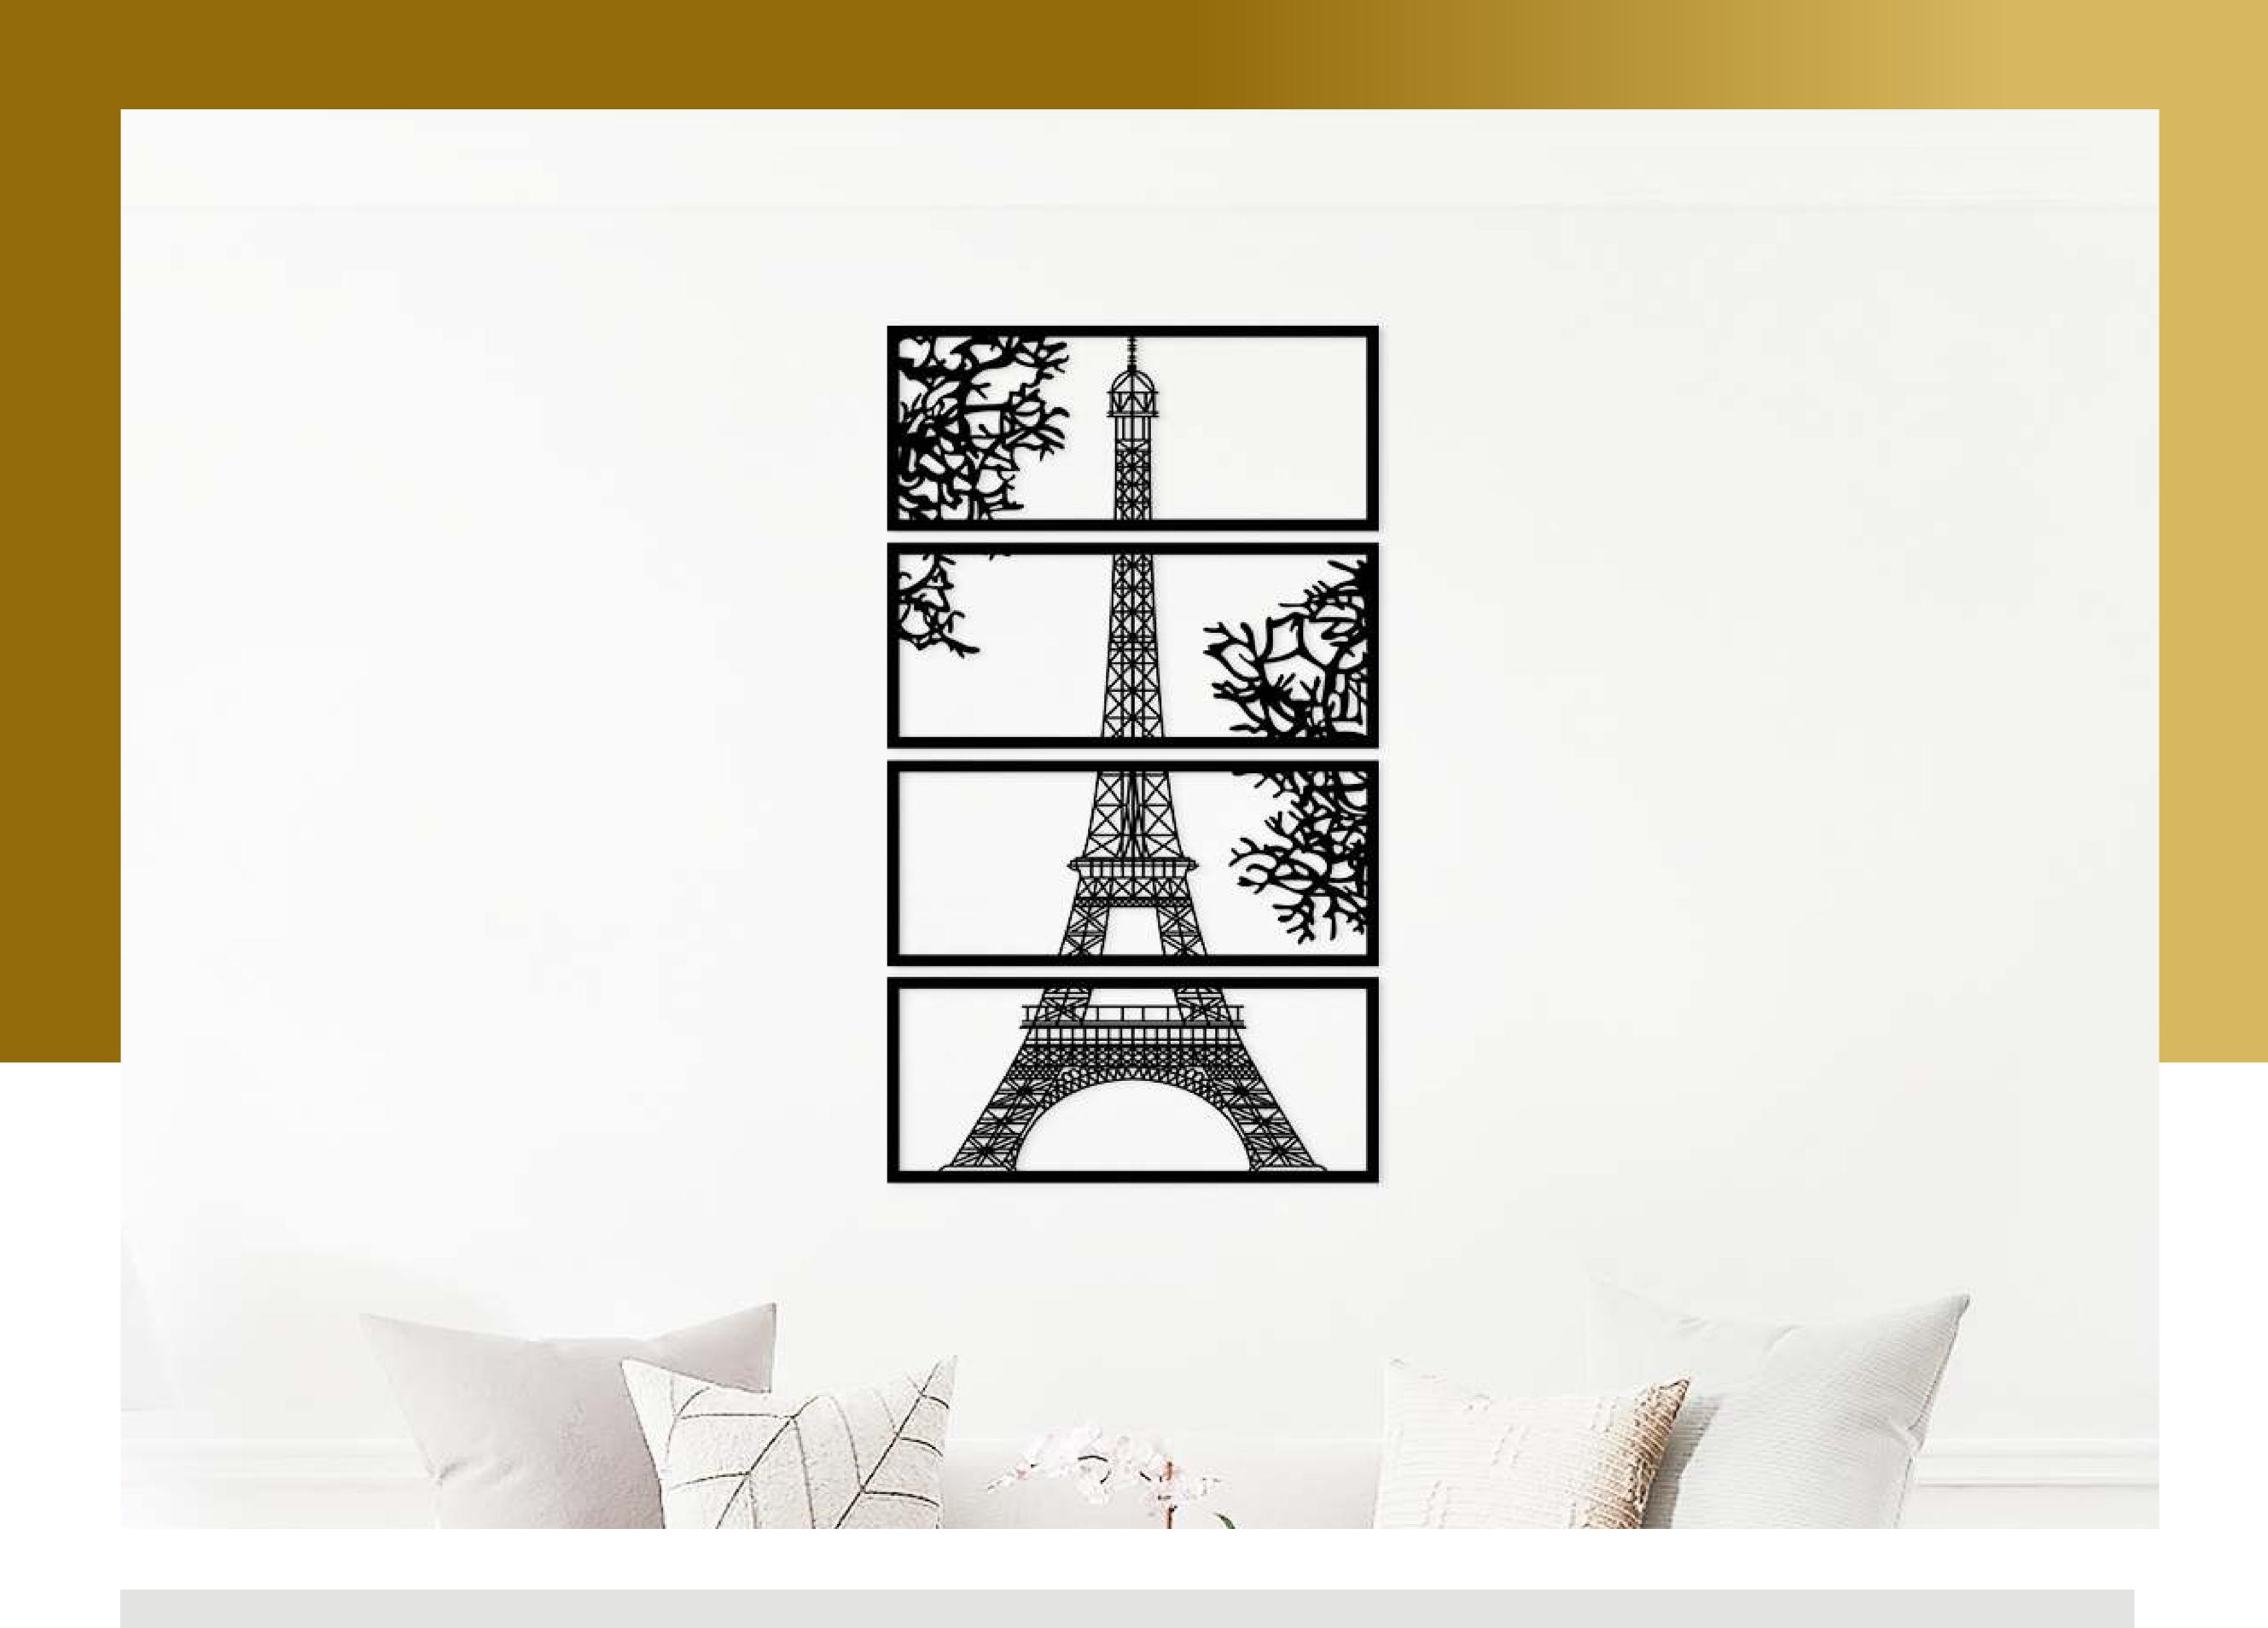

#### **Eiffel Tower Wall** Art

16\*30 Inch

20\*37 Inch

The Eiffel Tower Wall Art is an incredible appearance of the famous landmark which is a a stunning addition to any wall. Apart from this it is four-panel design, which creates a panoramic view of the Eiffel Tower. The use of dark black colour brings the artwork to life, making it an eye-catching centre point in any space.