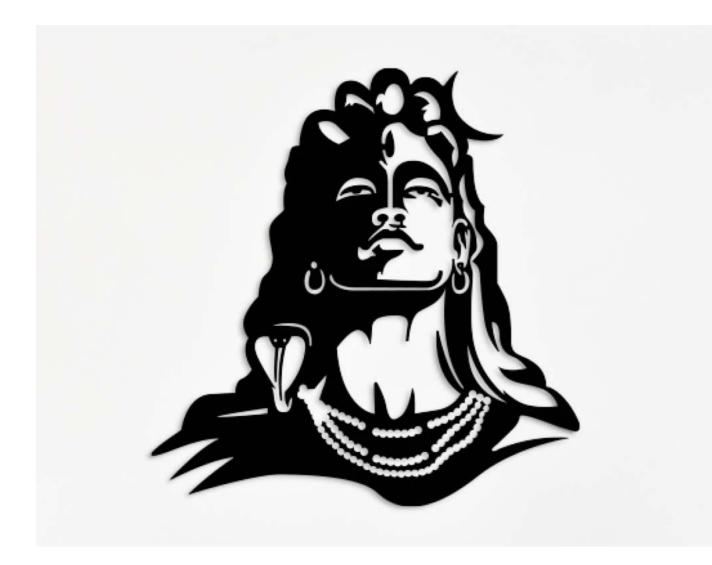

#### **Mahadev Lord Shiva Wall Decor**

13.4\*20 Inch

Decorating home with laser-cut Lord Shiva Wall Art is trending these days. vibrancy. They would not only instill good vibes and thoughts but also spread positive energy in you and the people around you.