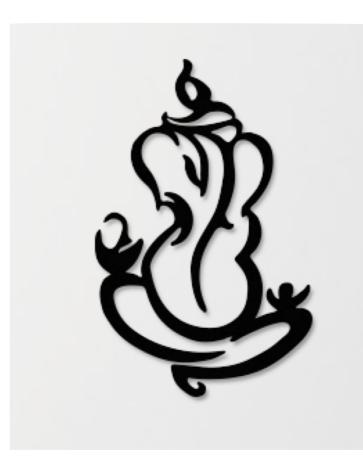

#### **Ganesha Wall Art**

11.6\*18 Inch

Ganesha is one of the most revered deities in Hinduism and is believed wall hangings paintings for home decoration will add meaning to your rooms, filling them with color and vibrancy.