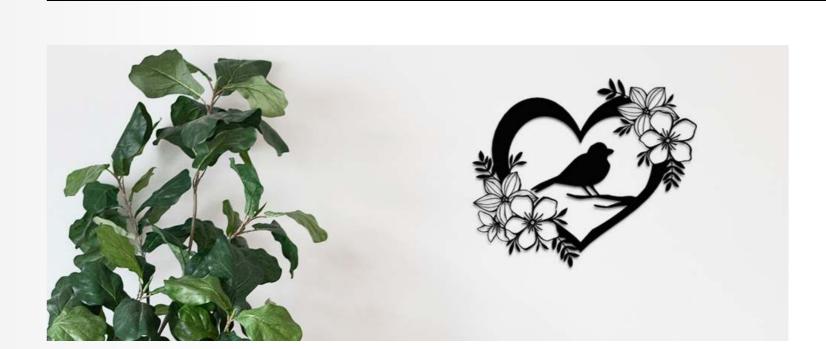

#### **Elegant Birds Wall Art**

11.15 \*12 Inch

This unique bird wall art is the best way to increase the elegance of your space. Add this beautiful wall art for the living room to your home's decor and it will give a different feel and look to the place. It's a beautiful home decor item for wall and also perfect for gifting to friends and family on anniversaries, birthdays, or on any occasion.