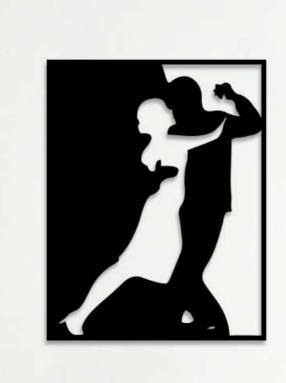

#### Dancing Couple Wall Art

**Size** 14.2\*18.2 lnch

Introducing the stunning "Dancing Couple Wall Art" by STAGUM - a beautifully crafted wooden piece that captures the essence of dance and love in one elegant design. Expertly carved from high-quality wood, this wall art features a graceful couple locked in a romantic dance, their bodies intertwined in a graceful display of movement and passion. The intricate details of their bodies and the fluid lines of their clothing are a testament to the skill and craftsmanship of the artist. Hang this exquisite piece in your home and instantly transform any space into a haven of love and beauty.