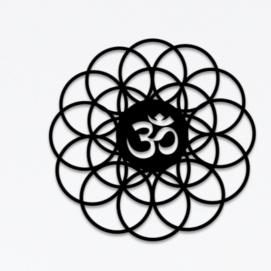

#### **Om Wall Art**

7.80 \* 8 Inch

A wonderful and mesmerising work of Hindu art, Om Wall Art depicts the sacred symbol "Om" in a lovely and detailed design. The most precious sound in Hinduism is regarded as the Om sign, which embodies the essence of the cosmos. Elegant details, vivid colours that reflect the spirit of the sacred emblem, and use of premium materials show that this wall art was created with care.