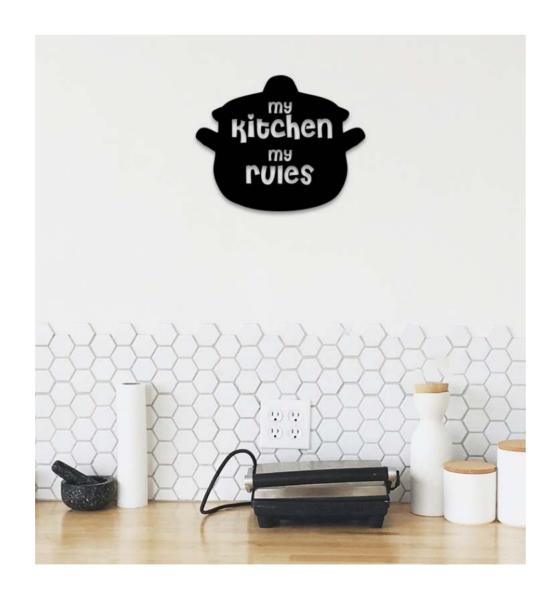

#### My kitchen my rules wall art

Size

16\*12.78 Inch

12\*9.58 Inch

My Kitchen, My Rules wall art is a stylish and inspirational decoration for the kitchen. This kitchen wall art features bold fonts, a simple design, and a black color scheme that will complement any colour scheme. It is perfect for adding a touch of personality to the cooking